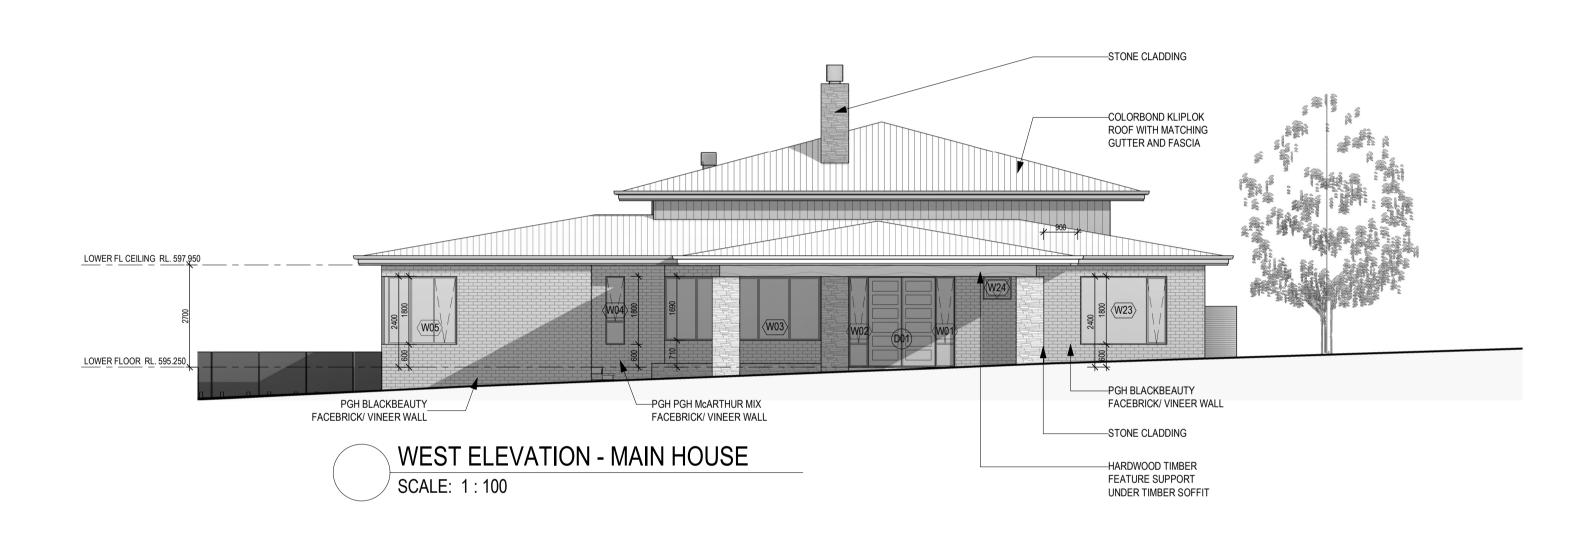

NORTH ELEVATION - MAIN HOUSE
SCALE: 1:100

EAST ELEVATION - MAIN HOUSE SCALE: 1:100

Note:

- ALL PRINT SPECIFICATIONS AND THEIR COPYRIGHT ARE PROPERTY OF FMR2 ARCHITECTS AND SHALL BE RETURNED UPON COMPLETION OF THE WORK AND CANNOT BE USED WITHOUT THEIR WRITTEN PERMISSION.
- DO NOT SCALE DRAWINGS.
- FINAL DIMENSIONS TO SITE MEASUREMENT. ALL DIMENSIONS IN MM. CONTRACTOR TO OBTAIN ARCHITECT'S APPROVAL FOR SETTING OUT DIMENSION.
- CONTRACTOR TO SUBMIT SHOP DRAWING OF CONSTRUCTION AND SAMPLE FOR ARCHITECT'S SELECTION & APPROVAL WHERE APPLICABLE.
- ALL DIMENSIONS SHALL BE VERIFIED ON SITE BEFORE COMMENCING ANY WORK OF APPROVAL WHERE APPLICABLE.
- ALL DIMENSIONS SHALL BE VERIFIED ON SITE BEFORE COMMENCING ANY WORK OF APPROVAL WHERE APPLICABLE.
- AND OTHER CONSULTANT(S)'S DRAWINGS AND BETWEEN THE DRAWINGS AT SITE CONDITIONS. THESE DRAWINGS MUST BE REFERRED TO THIS OFFICE BEFORE THE COMMENCEMENT OF SUCH WORK OR THE CONTRACTOR SHALL BE FULLY LIABLE FOR ANY CONSEQUENCES CAUSED.
- ANY VARIATION OR EXTRAS INVOLVED SHALL BE REFERRED TO THIS OFFICE BEFORE ANY SUCH EXTRA OR VARIATION SHALL BE AUTHORISED.
- ANY SPECIFICATIONS OR DIMENSION IN THE DRAWINGS OR DOCUMENTS THAT DOES NOT COMPLY WITH AUTHORITY REQUIREMENTS OR INDUSTRIAL STANDARD SHALL BE REPORTED TO ARCHITECTS OR CONSULTANTS FOR VERIFICATION BEFORE COMMENCEMENT OF WORK.