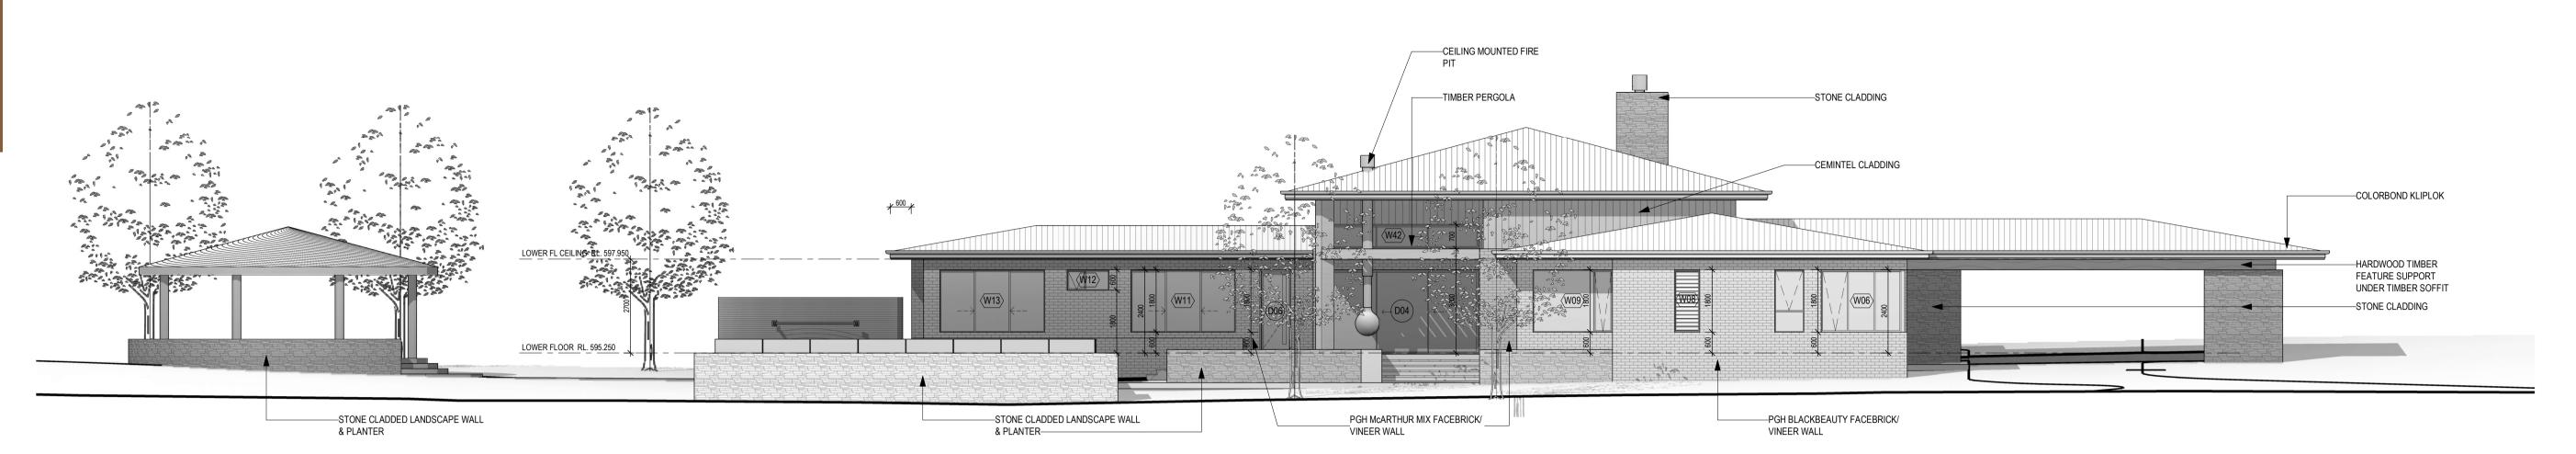

NORTH ELEVATION - MAIN HOUSE
SCALE: 1:100

EAST ELEVATION - MAIN HOUSE SCALE: 1:100

Note:

- ALL PRINT SPECIFICATIONS AND THEIR COPYRIGHT ARE PROPERTY OF FMR2 ARCHITECTS AND SHALL BE RETURNED UPON COMPLETION OF THE WORK AND CANNOT BE USED WITHOUT THEIR WRITTEN PERMISSION.
- DO NOT SCALE DRAWINGS.
- FINAL DIMENSIONS TO SITE MEASUREMENT. ALL DIMENSIONS IN MM. CONTRACTOR TO OBTAIN ARCHITECT'S APPROVAL FOR SETTING OUT DIMENSION.
- CONTRACTOR TO SUBMIT SHOP DRAWING OF CONSTRUCTION AND SAMPLE FOR ARCHITECT'S SELECTION & APPROVAL WHERE APPLICABLE.
- ALL DIMENSIONS SHALL BE VERIFIED ON SITE BEFORE COMMENCING ANY WORK OF APPROVAL WHERE APPLICABLE.
- ALL DIMENSIONS SHALL BE VERIFIED ON SITE BEFORE COMMENCING ANY WORK OF APPROVAL WHERE APPLICABLE.
- AND OTHER CONSULTANT(S)'S DRAWINGS AND BETWEEN THE DRAWINGS AT SITE CONDITIONS. THESE DRAWINGS MUST BE REFERRED TO THIS OFFICE BEFORE THE COMMENCEMENT OF SUCH WORK OR THE CONTRACTOR SHALL BE FULLY LIABLE FOR ANY CONSEQUENCES CAUSED.
- ANY VARIATION OR EXTRAS INVOLVED SHALL BE REFERRED TO THIS OFFICE BEFORE ANY SUCH EXTRA OR VARIATION SHALL BE AUTHORISED.
- ANY SPECIFICATIONS OR DIMENSION IN THE DRAWINGS OR DOCUMENTS THAT DOES NOT COMPLY WITH AUTHORITY REQUIREMENTS OR INDUSTRIAL STANDARD SHALL BE REPORTED TO ARCHITECTS OR CONSULTANTS FOR VERIFICATION BEFORE COMMENCEMENT OF WORK.