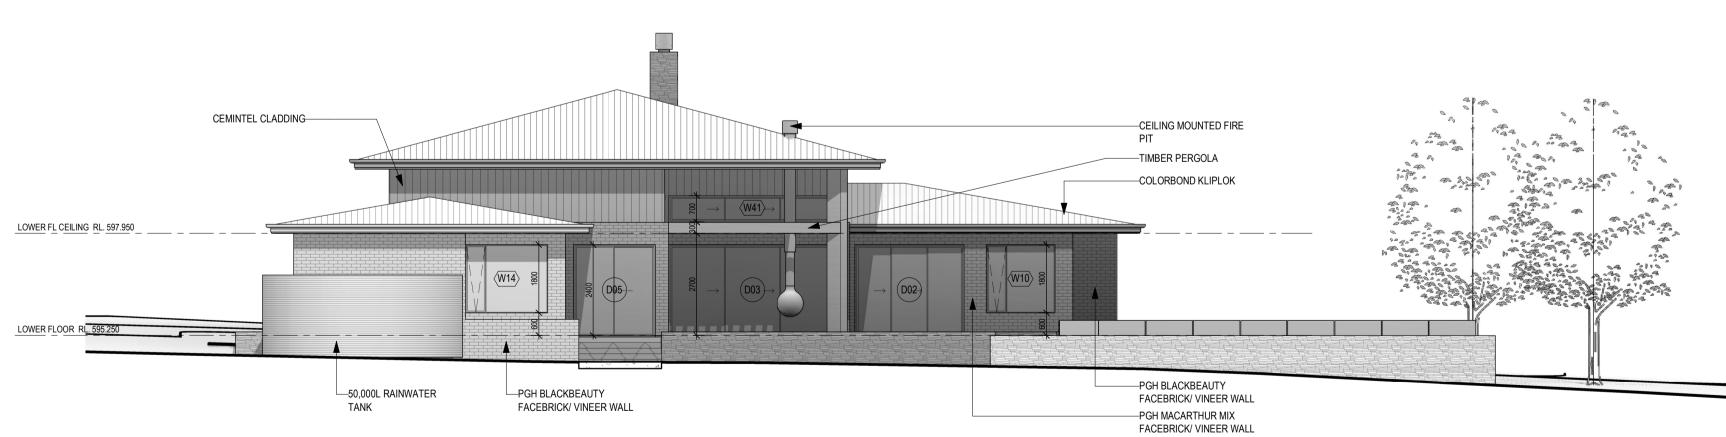

NORTH ELEVATION - MAIN HOUSE
SCALE: 1:100

EAST ELEVATION - MAIN HOUSE SCALE: 1:100

Note:

- ALL PRINT SPECIFICATIONS AND THEIR COPYRIGHT ARE PROPERTY OF FMR2 ARCHITECTS AND SHALL BE RETURNED UPON COMPLETION OF THE WORK AND CANNOT BE USED WITHOUT THEIR WRITTEN PERMISSION.
- DO NOT SCALE DRAWINGS.
- FINAL DIMENSIONS TO SITE MEASUREMENT. ALL DIMENSIONS IN MM. CONTRACTOR TO OBTAIN ARCHITECT'S APPROVAL FOR SETTING OUT DIMENSION.
- CONTRACTOR TO SUBMIT SHOP DRAWING OF CONSTRUCTION AND SAMPLE FOR ARCHITECT'S SELECTION & APPROVAL WHERE APPLICABLE.
- ALL DIMENSIONS SHALL BE VERIFIED ON SITE BEFORE COMMENCING ANY WORK OF APPROVAL WHERE APPLICABLE.
- ALL DIMENSIONS SHALL BE VERIFIED ON SITE BEFORE COMMENCING ANY WORK OF APPROVAL WHERE APPLICABLE.
- AND OTHER CONSULTANT(S)'S DRAWINGS AND BETWEEN THE DRAWINGS AT SITE CONDITIONS. THESE DRAWINGS MUST BE REFERRED TO THIS OFFICE BEFORE THE COMMENCEMENT OF SUCH WORK OR THE CONTRACTOR SHALL BE FULLY LIABLE FOR ANY CONSEQUENCES CAUSED.
- ANY VARIATION OR EXTRAS INVOLVED SHALL BE REFERRED TO THIS OFFICE BEFORE ANY SUCH EXTRA OR VARIATION SHALL BE AUTHORISED.
- ANY SPECIFICATIONS OR DIMENSION IN THE DRAWINGS OR DOCUMENTS THAT DOES NOT COMPLY WITH AUTHORITY REQUIREMENTS OR INDUSTRIAL STANDARD SHALL BE REPORTED TO ARCHITECTS OR CONSULTANTS FOR VERIFICATION BEFORE COMMENCEMENT OF WORK.